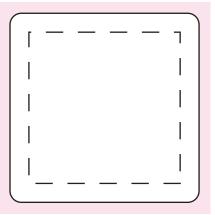

## ART APPROVAL

All colours used in this document are indicative only and they may vary across a variety of printing techniques and confectionery

Sticker on Body 100%

Sticker Size: 50mmW x 50mmH Bleed 3mm (56mmW x 56mmH) Safe Print Area: 40mmW x 40mmH