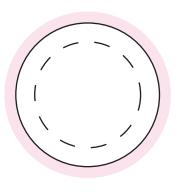

When artwork is printed, there can be movement of up to 3mm

Sticker on Lid 100%

Sticker Size 38mm diameter Bleed: 3mm (44mm diameter) Safe Print Area: 28mm diameter

When artwork is printed, there can be movement of up to 3mm